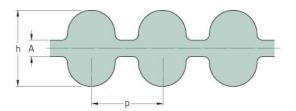

## PHG DA-1800-8M-20

| No. of teeth      | 225   |
|-------------------|-------|
| Pitch length (in) | 70.87 |
| Pitch length (mm) | 1800  |
| h = Height (mm)   | 8.2   |
| Width (mm)        | 20    |
| Sleeve (Y/N)      | N     |