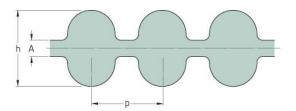

## PHG DA-1648-8M-20

| No. of teeth      | 206   |
|-------------------|-------|
| Pitch length (in) | 64.88 |
| Pitch length (mm) | 1648  |
| h = Height (mm)   | 8.2   |
| Width (mm)        | 20    |
| Sleeve (Y/N)      | N     |