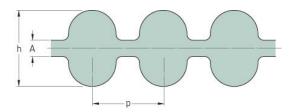

## PHG DA-1456-8M-20

| No. of teeth      | 182   |
|-------------------|-------|
| Pitch length (in) | 57.32 |
| Pitch length (mm) | 1456  |
| h = Height (mm)   | 8.2   |
| Width (mm)        | 20    |
| Sleeve (Y/N)      | N     |