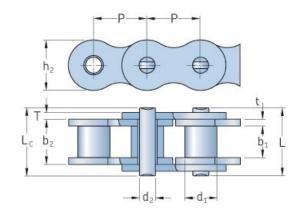

## PHC 100-1SLRX10FT

| Pitch P (mm)                                 | 31.75 |
|----------------------------------------------|-------|
| Pitch P (in)                                 | 1.25  |
| Roller diameter d1<br>max (mm)               | 19.05 |
| Roller diameter d1<br>max (in)               | 0.75  |
| Width between<br>inner plates b1 max<br>(mm) | 18.9  |
| Width between<br>inner plates b1 max<br>(in) | 0.74  |
| Pin diameter d2<br>max (mm)                  | 9.53  |
| Pin diameter d2<br>max (in)                  | 0.38  |
| Plate height h2 max<br>(mm)                  | 30    |
| Plate height h2 max<br>(in)                  | 1.18  |
| Plate thickness T<br>max (mm)                | 4     |
| Plate thickness T<br>max (in)                | 0.16  |
| Weight (kg/m)                                | 3.94  |
| Weight (lbs/ft)                              | -     |