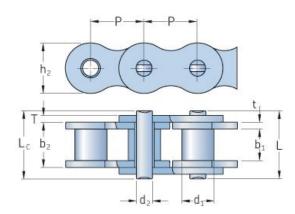

## PHC 60-1SLRX10FT

| Pitch P (mm)                   | 19.05 |
|--------------------------------|-------|
| Pitch P (in)                   | 0.75  |
| Roller diameter d1             | 11.91 |
| max (mm)                       |       |
| Roller diameter d1<br>max (in) | 0.47  |
| Width between                  | 12.57 |
| inner plates b1 max            |       |
| (mm)                           |       |
| Width between                  | 0.49  |
| inner plates b1 max            |       |
| (in)                           |       |
| Pin diameter d2                | 5.94  |
| max (mm)                       |       |
| Pin diameter d2                | 0.23  |
| max (in)                       |       |
| Plate height h2 max            | 18    |
| (mm)                           | 0.71  |
| Plate height h2 max            | 0.71  |
| (in)                           | 2.42  |
| Plate thickness T              | 2.42  |
| max (mm)                       | 0.1   |
| Plate thickness T              | U.1   |
| max (in)                       | 1.65  |
| Weight (kg/m)                  | 1.03  |
| Weight (lbs/ft)                | -     |