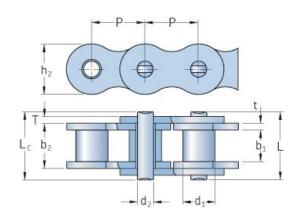

## PHC 12B-1SLRX10FT

| Pitch P (in)  Pitch P (in)  Roller diameter d1 max (mm)  Roller diameter d1 max (in)  Width between inner plates b1 max (mm)  Width between inner plates b1 max (in)  Pin diameter d2 max (mm)  Pin diameter d2 max (in)  Pin diameter d2 max (in)  Plate height h2 max (in)  Plate thickness T max (mm)  Plate thickness T max (in)  Weight (kg/m)  Veight (lbs/ft)  Plate thicknes/ft                                                                                                                                                                                                                                                                                                                                                                                                                                                                                                                                                                                                                                                                                                                                                                                                                                                                                                                                                                                                                                                                                                                                                                                                                                                                                                                                                                                                                                                                                                                                                                                                                                                   |                     |       |
|-------------------------------------------------------------------------------------------------------------------------------------------------------------------------------------------------------------------------------------------------------------------------------------------------------------------------------------------------------------------------------------------------------------------------------------------------------------------------------------------------------------------------------------------------------------------------------------------------------------------------------------------------------------------------------------------------------------------------------------------------------------------------------------------------------------------------------------------------------------------------------------------------------------------------------------------------------------------------------------------------------------------------------------------------------------------------------------------------------------------------------------------------------------------------------------------------------------------------------------------------------------------------------------------------------------------------------------------------------------------------------------------------------------------------------------------------------------------------------------------------------------------------------------------------------------------------------------------------------------------------------------------------------------------------------------------------------------------------------------------------------------------------------------------------------------------------------------------------------------------------------------------------------------------------------------------------------------------------------------------------------------------------------------------------------------------------------------------------------------------------------|---------------------|-------|
| Roller diameter d1 max (mm)  Roller diameter d1 max (in)  Width between inner plates b1 max (mm)  Width between inner plates b1 max (in)  Pin diameter d2 max (mm)  Pin diameter d2 max (in)  Plate height h2 max (mm)  Plate height h2 max (in)  Plate thickness T max (mm)  Plate thickness T max (in)  Plate thickness T max (in)  Plate thickness T max (in)  Weight (kg/m)  12.07  1.88  1.88  1.85  1.85  1.85  1.85  1.85  1.85  1.85  1.85  1.85  1.85  1.85  1.85  1.85  1.85  1.85  1.85  1.85  1.85  1.85  1.85  1.85  1.85  1.85  1.85  1.85  1.85  1.85  1.85  1.85  1.85  1.85  1.85  1.85  1.85  1.85  1.85  1.85  1.85  1.85  1.85  1.85  1.85  1.85  1.85  1.85  1.85  1.85  1.85  1.85  1.85  1.85  1.85  1.85  1.85  1.85  1.85  1.85  1.85  1.85  1.85  1.85  1.85  1.85  1.85  1.85  1.85  1.85  1.85  1.85  1.85  1.85  1.85  1.85  1.85  1.85  1.85  1.85  1.85  1.85  1.85  1.85  1.85  1.85  1.85  1.85  1.85  1.85  1.85  1.85  1.85  1.85  1.85  1.85  1.85  1.85  1.85  1.85  1.85  1.85  1.85  1.85  1.85  1.85  1.85  1.85  1.85                                                                                                                                                                                                                                                                                                                                                                                                                                                                                                                                                                                                                                                                                                                                                                                                                                                                                                                                                                                                                                                                | Pitch P (mm)        | 19.05 |
| max (mm)  Roller diameter d1 max (in)  Width between inner plates b1 max (mm)  Width between inner plates b1 max (in)  Pin diameter d2 max (mm)  Pin diameter d2 max (in)  Plate height h2 max (in)  Plate height h2 max (in)  Plate thickness T max (mm)  Plate thickness T max (in)  Weight (kg/m)  11.68  1.68  0.46  0.46  1.69  0.23  1.60  0.63  0.63  0.63  0.70  0.70  0.70  0.70  0.70  0.70  0.70  0.70  0.70  0.70  0.70  0.70  0.70  0.70  0.70  0.70  0.70  0.70  0.70  0.70  0.70  0.70  0.70  0.70  0.70  0.70  0.70  0.70  0.70  0.70  0.70  0.70  0.70  0.70  0.70  0.70  0.70  0.70  0.70  0.70  0.70  0.70  0.70  0.70  0.70  0.70  0.70  0.70  0.70  0.70  0.70  0.70  0.70  0.70  0.70  0.70  0.70  0.70  0.70  0.70  0.70  0.70  0.70  0.70  0.70  0.70  0.70  0.70  0.70  0.70  0.70  0.70  0.70  0.70  0.70  0.70  0.70  0.70  0.70  0.70  0.70  0.70  0.70  0.70  0.70  0.70  0.70  0.70  0.70  0.70  0.70  0.70  0.70  0.70  0.70  0.70  0.70  0.70  0.70  0.70  0.70  0.70  0.70  0.70  0.70  0.70  0.70  0.70  0.70  0.70  0.70  0.70  0.70  0.70  0.70  0.70  0.70  0.70  0.70  0.70  0.70  0.70  0.70  0.70  0.70  0.70  0.70  0.70  0.70  0.70  0.70  0.70  0.70  0.70  0.70  0.70  0.70  0.70  0.70  0.70  0.70  0.70  0.70  0.70  0.70  0.70  0.70  0.70  0.70  0.70  0.70  0.70  0.70  0.70  0.70  0.70  0.70  0.70  0.70  0.70  0.70  0.70  0.70  0.70  0.70  0.70  0.70  0.70  0.70  0.70  0.70  0.70  0.70  0.70  0.70  0.70  0.70  0.70  0.70  0.70  0.70  0.70  0.70  0.70  0.70  0.70  0.70  0.70  0.70  0.70  0.70  0.70  0.70  0.70  0.70  0.70  0.70  0.70  0.70  0.70  0.70  0.70  0.70  0.70  0.70  0.70  0.70  0.70  0.70  0.70  0.70  0.70  0.70  0.70  0.70  0.70  0.70  0.70  0.70  0.70  0.70  0.70  0.70  0.70  0.70  0.70  0.70  0.70  0.70  0.70  0.70  0.70  0.70  0.70  0.70  0.70  0.70  0.70  0.70  0.70  0.70  0.70  0.70  0.70  0.70  0.70  0.70  0.70  0.70  0.70  0.70  0.70  0.70  0.70  0.70  0.70  0.70  0.70  0.70  0.70  0.70  0.70  0.70  0.70  0.70  0.70  0.70  0.70  0.70  0.70  0.70  0.70  0.70  0.70  0.70  0.70  0.70  0.70  0.70  0.70  0.70  0.70 | Pitch P (in)        | 0.75  |
| max (in)  Width between inner plates b1 max (mm)  Width between inner plates b1 max (in)  Pin diameter d2 max (mm)  Pin diameter d2 max (in)  Plate height h2 max (mm)  Plate height h2 max (in)  Plate thickness T max (mm)  Plate thickness T max (mm)  Plate thickness T max (in)  Weight (kg/m)  11.68  1.68  0.46  0.46  0.23  16  0.23  17  0.03  0.63  0.63  0.63  0.7  0.07  0.07                                                                                                                                                                                                                                                                                                                                                                                                                                                                                                                                                                                                                                                                                                                                                                                                                                                                                                                                                                                                                                                                                                                                                                                                                                                                                                                                                                                                                                                                                                                                                                                                                                                                                                                                     |                     | 12.07 |
| inner plates b1 max (mm)  Width between inner plates b1 max (in)  Pin diameter d2 5.72 max (mm)  Pin diameter d2 0.23 max (in)  Plate height h2 max (mm)  Plate height h2 max (in)  Plate thickness T max (mm)  Plate thickness T max (mm)  Plate thickness T 0.07 max (in)  Weight (kg/m) 1.15                                                                                                                                                                                                                                                                                                                                                                                                                                                                                                                                                                                                                                                                                                                                                                                                                                                                                                                                                                                                                                                                                                                                                                                                                                                                                                                                                                                                                                                                                                                                                                                                                                                                                                                                                                                                                               |                     | 0.48  |
| inner plates b1 max (in)  Pin diameter d2 max (mm)  Pin diameter d2 max (in)  Plate height h2 max (in)  Plate height h2 max (in)  Plate thickness T max (mm)  Plate thickness T max (in)  Plate thickness T max (in)  Weight (kg/m)  1.15                                                                                                                                                                                                                                                                                                                                                                                                                                                                                                                                                                                                                                                                                                                                                                                                                                                                                                                                                                                                                                                                                                                                                                                                                                                                                                                                                                                                                                                                                                                                                                                                                                                                                                                                                                                                                                                                                     | inner plates b1 max | 11.68 |
| max (mm)  Pin diameter d2 max (in)  Plate height h2 max (mm)  Plate height h2 max (in)  Plate height h2 max (in)  Plate thickness T max (mm)  Plate thickness T max (in)  Weight (kg/m)  0.23  16  0.63  1.85  0.07                                                                                                                                                                                                                                                                                                                                                                                                                                                                                                                                                                                                                                                                                                                                                                                                                                                                                                                                                                                                                                                                                                                                                                                                                                                                                                                                                                                                                                                                                                                                                                                                                                                                                                                                                                                                                                                                                                           | inner plates b1 max | 0.46  |
| max (in)  Plate height h2 max (mm)  Plate height h2 max (in)  Plate thickness T max (mm)  Plate thickness T 0.07  max (in)  Weight (kg/m)  1.15                                                                                                                                                                                                                                                                                                                                                                                                                                                                                                                                                                                                                                                                                                                                                                                                                                                                                                                                                                                                                                                                                                                                                                                                                                                                                                                                                                                                                                                                                                                                                                                                                                                                                                                                                                                                                                                                                                                                                                               |                     | 5.72  |
| (mm)  Plate height h2 max (in)  Plate thickness T max (mm)  Plate thickness T max (in)  Veight (kg/m)  0.63  1.85  0.07  1.85  1.85  1.85  1.85                                                                                                                                                                                                                                                                                                                                                                                                                                                                                                                                                                                                                                                                                                                                                                                                                                                                                                                                                                                                                                                                                                                                                                                                                                                                                                                                                                                                                                                                                                                                                                                                                                                                                                                                                                                                                                                                                                                                                                               |                     | 0.23  |
| (in)  Plate thickness T                                                                                                                                                                                                                                                                                                                                                                                                                                                                                                                                                                                                                                                                                                                                                                                                                                                                                                                                                                                                                                                                                                                                                                                                                                                                                                                                                                                                                                                                                                                                                                                                                                                                                                                                                                                                                                                                                                                                                                                                                                                                                                       | J                   | 16    |
| max (mm)  Plate thickness T 0.07  max (in)  Weight (kg/m) 1.15                                                                                                                                                                                                                                                                                                                                                                                                                                                                                                                                                                                                                                                                                                                                                                                                                                                                                                                                                                                                                                                                                                                                                                                                                                                                                                                                                                                                                                                                                                                                                                                                                                                                                                                                                                                                                                                                                                                                                                                                                                                                |                     | 0.63  |
| max (in) Weight (kg/m)  1.15                                                                                                                                                                                                                                                                                                                                                                                                                                                                                                                                                                                                                                                                                                                                                                                                                                                                                                                                                                                                                                                                                                                                                                                                                                                                                                                                                                                                                                                                                                                                                                                                                                                                                                                                                                                                                                                                                                                                                                                                                                                                                                  |                     | 1.85  |
| WCIBIIC (KB/III)                                                                                                                                                                                                                                                                                                                                                                                                                                                                                                                                                                                                                                                                                                                                                                                                                                                                                                                                                                                                                                                                                                                                                                                                                                                                                                                                                                                                                                                                                                                                                                                                                                                                                                                                                                                                                                                                                                                                                                                                                                                                                                              |                     | 0.07  |
| Weight (lbs/ft) -                                                                                                                                                                                                                                                                                                                                                                                                                                                                                                                                                                                                                                                                                                                                                                                                                                                                                                                                                                                                                                                                                                                                                                                                                                                                                                                                                                                                                                                                                                                                                                                                                                                                                                                                                                                                                                                                                                                                                                                                                                                                                                             | Weight (kg/m)       | 1.15  |
|                                                                                                                                                                                                                                                                                                                                                                                                                                                                                                                                                                                                                                                                                                                                                                                                                                                                                                                                                                                                                                                                                                                                                                                                                                                                                                                                                                                                                                                                                                                                                                                                                                                                                                                                                                                                                                                                                                                                                                                                                                                                                                                               | Weight (lbs/ft)     | -     |