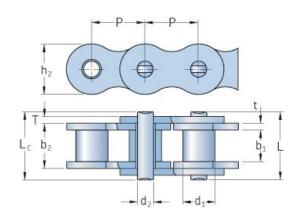

## PHC 12B-1SLRX5MTR

| Pitch P (mm)                           | 19.05 |
|----------------------------------------|-------|
| Pitch P (in)                           | 0.75  |
| Roller diameter d1<br>max (mm)         | 12.07 |
| Roller diameter d1<br>max (in)         | 0.48  |
| Width between inner plates b1 max (mm) | 11.68 |
| Width between inner plates b1 max (in) | 0.46  |
| Pin diameter d2<br>max (mm)            | 5.72  |
| Pin diameter d2<br>max (in)            | 0.23  |
| Plate height h2 max<br>(mm)            | 16    |
| Plate height h2 max<br>(in)            | 0.63  |
| Plate thickness T<br>max (mm)          | 1.85  |
| Plate thickness T<br>max (in)          | 0.07  |
| Weight (kg/m)                          | 1.15  |
| Weight (lbs/ft)                        | -     |