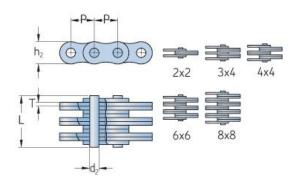

## PHC AL1444X10FT

| Pitch P (mm)                  | 44.45 |
|-------------------------------|-------|
| Pitch P (in)                  | 1.75  |
| Pin diameter d2<br>max (mm)   | 12.64 |
| Pin diameter d2<br>max (in)   | 0.5   |
| Plate height h2 max<br>(mm)   | 36.4  |
| Plate height h2 max<br>(in)   | 1.43  |
| Plate thickness T<br>max (mm) | 5.6   |
| Plate thickness T<br>max (in) | 0.22  |
| Weight (kg/m)                 | 10.34 |
| Weight (lbs/ft)               | 6.95  |
|                               |       |