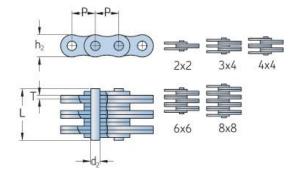

## PHC AL866X10FT

| Pitch P (mm)                  | 25.4 |
|-------------------------------|------|
| Pitch P (in)                  | 1    |
| Pin diameter d2<br>max (mm)   | 7.92 |
| Pin diameter d2<br>max (in)   | 0.31 |
| Plate height h2 max<br>(mm)   | 20.5 |
| Plate height h2 max<br>(in)   | 0.81 |
| Plate thickness T<br>max (mm) | 3.25 |
| Plate thickness T<br>max (in) | 0.13 |
| Weight (kg/m)                 | 4.46 |
| Weight (lbs/ft)               | 3    |