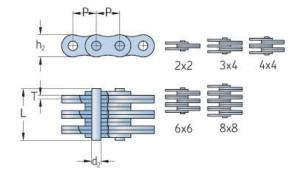

## PHC AL688X10FT

| Pitch P (mm)                  | 19.05 |
|-------------------------------|-------|
| Pitch P (in)                  | 0.75  |
| Pin diameter d2<br>max (mm)   | 5.94  |
| Pin diameter d2<br>max (in)   | 0.23  |
| Plate height h2 max<br>(mm)   | 15.6  |
| Plate height h2 max<br>(in)   | 0.61  |
| Plate thickness T<br>max (mm) | 2.42  |
| Plate thickness T<br>max (in) | 0.1   |
| Weight (kg/m)                 | 3.49  |
| Weight (lbs/ft)               | 2.35  |