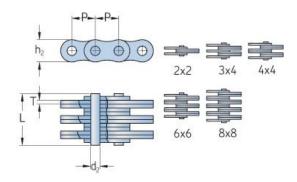

## PHC AL666X10FT

| Pitch P (mm)                  | 19.05 |
|-------------------------------|-------|
| Pitch P (in)                  | 0.75  |
| Pin diameter d2<br>max (mm)   | 5.94  |
| Pin diameter d2<br>max (in)   | 0.23  |
| Plate height h2 max (mm)      | 15.6  |
| Plate height h2 max<br>(in)   | 0.61  |
| Plate thickness T<br>max (mm) | 2.42  |
| Plate thickness T<br>max (in) | 0.1   |
| Weight (kg/m)                 | 2.6   |
| Weight (lbs/ft)               | 1.75  |