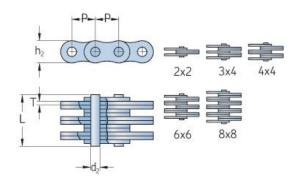

## PHC AL566X10FT

| Pitch P (mm)                  | 15.88 |
|-------------------------------|-------|
| Pitch P (in)                  | 0.63  |
| Pin diameter d2<br>max (mm)   | 5.08  |
| Pin diameter d2<br>max (in)   | 0.2   |
| Plate height h2 max<br>(mm)   | 12.8  |
| Plate height h2 max<br>(in)   | 0.5   |
| Plate thickness T<br>max (mm) | 2.03  |
| Plate thickness T<br>max (in) | 0.08  |
| Weight (kg/m)                 | 1.79  |
| Weight (lbs/ft)               | 1.2   |
|                               |       |