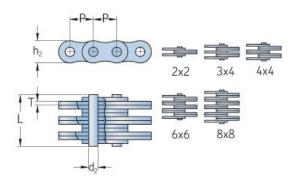

## PHC AL522X10FT

| r                             | ,     |
|-------------------------------|-------|
| Pitch P (mm)                  | 15.88 |
| Pitch P (in)                  | 0.63  |
| Pin diameter d2<br>max (mm)   | 5.08  |
| Pin diameter d2<br>max (in)   | 0.2   |
| Plate height h2 max<br>(mm)   | 12.8  |
| Plate height h2 max<br>(in)   | 0.5   |
| Plate thickness T<br>max (mm) | 2.03  |
| Plate thickness T<br>max (in) | 0.08  |
| Weight (kg/m)                 | 0.64  |
| Weight (lbs/ft)               | 0.43  |
|                               |       |