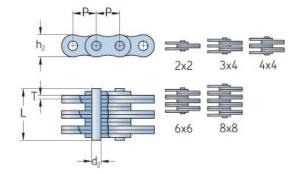

## PHC AL322X10FT

| Pitch P (mm)                  | 9.53 |
|-------------------------------|------|
| Pitch P (in)                  | 0.38 |
| Pin diameter d2<br>max (mm)   | 3.58 |
| Pin diameter d2<br>max (in)   | 0.14 |
| Plate height h2 max<br>(mm)   | 7.7  |
| Plate height h2 max<br>(in)   | 0.3  |
| Plate thickness T<br>max (mm) | 1.3  |
| Plate thickness T<br>max (in) | 0.05 |
| Weight (kg/m)                 | 0.23 |
| Weight (lbs/ft)               | 0.15 |