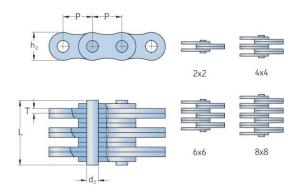

## PHC LL4888X10FT

| Pitch P (mm)                  | 76.2  |
|-------------------------------|-------|
| Pitch P (in)                  | 3     |
| Pin diameter d2<br>max (mm)   | 29.24 |
| Pin diameter d2<br>max (in)   | 1.15  |
| Plate height h2 max (mm)      | 63.88 |
| Plate height h2 max<br>(in)   | 2.51  |
| Plate thickness T<br>max (mm) | 10    |
| Plate thickness T<br>max (in) | 0.39  |
| Weight (kg/m)                 | 70.4  |
| Weight (lbs/ft)               | 47.31 |