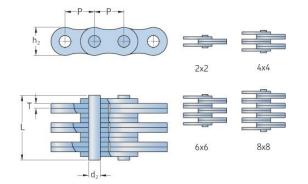

## PHC LL4088X10FT

| Pitch P (mm)        | 63.5  |
|---------------------|-------|
|                     | 2.5   |
| Pitch P (in)        | 2.5   |
| Pin diameter d2     | 22.89 |
| max (mm)            |       |
| Pin diameter d2     | 0.9   |
| max (in)            |       |
| Plate height h2 max | 52.76 |
| (mm)                |       |
| Plate height h2 max | 2.08  |
| (in)                |       |
| Plate thickness T   | 8     |
| max (mm)            |       |
| Plate thickness T   | 0.31  |
|                     | 0.51  |
| max (in)            |       |
| Weight (kg/m)       | 39.1  |
| Weight (lbs/ft)     | 26.27 |