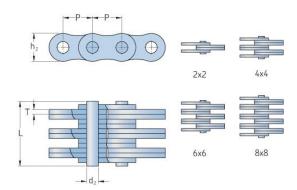

## PHC LL3266X10FT

| Pitch P (mm)        | 50.8  |
|---------------------|-------|
| Pitch P (in)        | 2     |
| Pin diameter d2     | 17.81 |
| max (mm)            |       |
| Pin diameter d2     | 0.7   |
| max (in)            |       |
| Plate height h2 max | 42    |
| (mm)                |       |
| Plate height h2 max | 1.65  |
| (in)                |       |
| Plate thickness T   | 6.4   |
| max (mm)            |       |
| Plate thickness T   | 0.25  |
| max (in)            |       |
| Weight (kg/m)       | 18.3  |
| Weight (lbs/ft)     | 12.3  |
| L                   | J     |