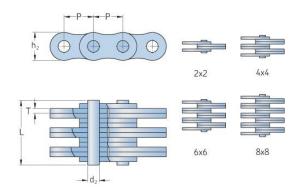

## PHC LL2466X10FT

| Pitch P (mm)                  | 38.1  |
|-------------------------------|-------|
| Pitch P (in)                  | 1.5   |
| Pin diameter d2<br>max (mm)   | 14.63 |
| Pin diameter d2<br>max (in)   | 0.58  |
| Plate height h2 max (mm)      | 33.4  |
| Plate height h2 max<br>(in)   | 1.31  |
| Plate thickness T<br>max (mm) | 5     |
| Plate thickness T<br>max (in) | 0.2   |
| Weight (kg/m)                 | 12.22 |
| Weight (lbs/ft)               | 8.21  |