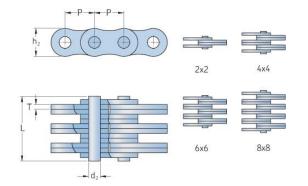

## PHC LL2066X10FT

| Pitch P (mm)                  | 31.75 |
|-------------------------------|-------|
| Pitch P (in)                  | 1.25  |
| Pin diameter d2<br>max (mm)   | 10.19 |
| Pin diameter d2<br>max (in)   | 0.4   |
| Plate height h2 max<br>(mm)   | 26.4  |
| Plate height h2 max<br>(in)   | 1.04  |
| Plate thickness T<br>max (mm) | 3.5   |
| Plate thickness T<br>max (in) | 0.14  |
| Weight (kg/m)                 | 6.79  |
| Weight (lbs/ft)               | 4.56  |