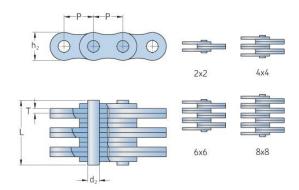

## PHC LL1644X10FT

| Pitch P (mm)                  | 25.4 |
|-------------------------------|------|
| Pitch P (in)                  | 1    |
| Pin diameter d2<br>max (mm)   | 8.28 |
| Pin diameter d2<br>max (in)   | 0.33 |
| Plate height h2 max (mm)      | 21   |
| Plate height h2 max<br>(in)   | 0.83 |
| Plate thickness T<br>max (mm) | 3.1  |
| Plate thickness T<br>max (in) | 0.12 |
| Weight (kg/m)                 | 2.9  |
| Weight (lbs/ft)               | 1.95 |