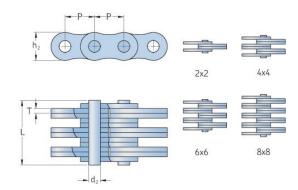

## PHC LL1266X10FT

| Pitch P (mm)                  | 19.05 |
|-------------------------------|-------|
| Pitch P (in)                  | 0.75  |
| Pin diameter d2<br>max (mm)   | 5.72  |
| Pin diameter d2<br>max (in)   | 0.23  |
| Plate height h2 max<br>(mm)   | 16    |
| Plate height h2 max<br>(in)   | 0.63  |
| Plate thickness T<br>max (mm) | 1.85  |
| Plate thickness T<br>max (in) | 0.07  |
| Weight (kg/m)                 | 2.15  |
| Weight (lbs/ft)               | 1.44  |
|                               |       |