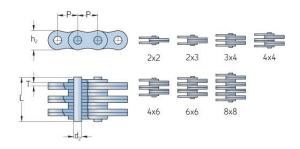

## PHC BL2044X10FT

| ,                             |       |
|-------------------------------|-------|
| Pitch P (mm)                  | 63.5  |
| Pitch P (in)                  | 2.5   |
| Pin diameter d2<br>max (mm)   | 23.81 |
| Pin diameter d2<br>max (in)   | 0.94  |
| Plate height h2 max (mm)      | 60.33 |
| Plate height h2 max (in)      | 2.38  |
| Plate thickness T<br>max (mm) | 9.91  |
| Plate thickness T<br>max (in) | 0.39  |
| Weight (kg/m)                 | 31.6  |
| Weight (lbs/ft)               | 21.23 |
|                               |       |