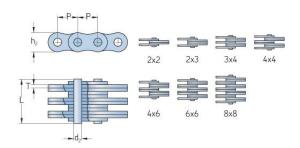

## PHC BL1666X10FT

|                               | ,     |
|-------------------------------|-------|
| Pitch P (mm)                  | 50.8  |
| Pitch P (in)                  | 2     |
| Pin diameter d2<br>max (mm)   | 17.46 |
| Pin diameter d2<br>max (in)   | 0.69  |
| Plate height h2 max (mm)      | 48.26 |
| Plate height h2 max (in)      | 1.9   |
| Plate thickness T<br>max (mm) | 7.52  |
| Plate thickness T<br>max (in) | 0.3   |
| Weight (kg/m)                 | 24    |
| Weight (lbs/ft)               | 16.13 |
|                               |       |