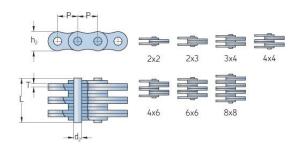

## PHC BL1623X10FT

|                               | ,     |
|-------------------------------|-------|
| Pitch P (mm)                  | 50.8  |
| Pitch P (in)                  | 2     |
| Pin diameter d2<br>max (mm)   | 17.46 |
| Pin diameter d2<br>max (in)   | 0.69  |
| Plate height h2 max (mm)      | 48.26 |
| Plate height h2 max (in)      | 1.9   |
| Plate thickness T<br>max (mm) | 7.52  |
| Plate thickness T<br>max (in) | 0.3   |
| Weight (kg/m)                 | 10    |
| Weight (lbs/ft)               | 6.72  |
|                               |       |