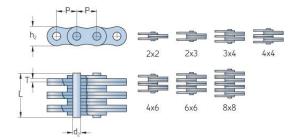

## PHC BL1044X10FT

| Pitch P (mm)                  | 31.75 |
|-------------------------------|-------|
| Pitch P (in)                  | 1.25  |
| Pin diameter d2<br>max (mm)   | 11.11 |
| Pin diameter d2<br>max (in)   | 0.44  |
| Plate height h2 max<br>(mm)   | 30.18 |
| Plate height h2 max<br>(in)   | 1.19  |
| Plate thickness T<br>max (mm) | 4.9   |
| Plate thickness T<br>max (in) | 0.19  |
| Weight (kg/m)                 | 6.9   |
| Weight (lbs/ft)               | 4.64  |