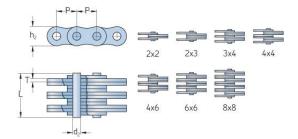

## PHC BL1034X10FT

| Pitch P (mm)                  | 31.75 |
|-------------------------------|-------|
| Pitch P (in)                  | 1.25  |
| Pin diameter d2<br>max (mm)   | 11.11 |
| Pin diameter d2<br>max (in)   | 0.44  |
| Plate height h2 max<br>(mm)   | 30.18 |
| Plate height h2 max<br>(in)   | 1.19  |
| Plate thickness T<br>max (mm) | 4.9   |
| Plate thickness T<br>max (in) | 0.19  |
| Weight (kg/m)                 | 6     |
| Weight (lbs/ft)               | 4.03  |