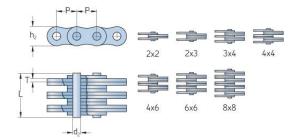

## PHC BL1023X10FT

| Pitch P (mm)                  | 31.75 |
|-------------------------------|-------|
| Pitch P (in)                  | 1.25  |
| Pin diameter d2<br>max (mm)   | 11.11 |
| Pin diameter d2<br>max (in)   | 0.44  |
| Plate height h2 max<br>(mm)   | 30.18 |
| Plate height h2 max<br>(in)   | 1.19  |
| Plate thickness T<br>max (mm) | 4.9   |
| Plate thickness T<br>max (in) | 0.19  |
| Weight (kg/m)                 | 4.3   |
| Weight (lbs/ft)               | 2.89  |