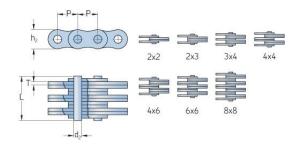

## PHC BL846X10FT

| ,                   |       |
|---------------------|-------|
| Pitch P (mm)        | 25.4  |
| Pitch P (in)        | 1     |
| Pin diameter d2     | 9.54  |
| max (mm)            |       |
| Pin diameter d2     | 0.38  |
| max (in)            |       |
| Plate height h2 max | 24.13 |
| (mm)                |       |
| Plate height h2 max | 0.95  |
| (in)                |       |
| Plate thickness T   | 4.09  |
| max (mm)            |       |
| Plate thickness T   | 0.16  |
| max (in)            |       |
| Weight (kg/m)       | 5.4   |
| Weight (lbs/ft)     | 3.63  |
|                     |       |