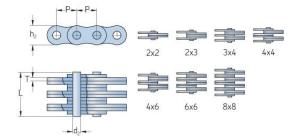

## PHC BL823X10FT

| Pitch P (mm)                  | 25.4  |
|-------------------------------|-------|
| Pitch P (in)                  | 1     |
| Pin diameter d2<br>max (mm)   | 9.54  |
| Pin diameter d2<br>max (in)   | 0.38  |
| Plate height h2 max<br>(mm)   | 24.13 |
| Plate height h2 max<br>(in)   | 0.95  |
| Plate thickness T<br>max (mm) | 4.09  |
| Plate thickness T<br>max (in) | 0.16  |
| Weight (kg/m)                 | 2.7   |
| Weight (lbs/ft)               | 1.81  |