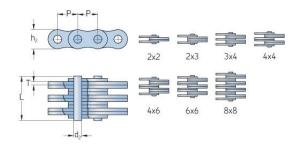

## PHC BL644X10FT

| r                   | ,     |
|---------------------|-------|
| Pitch P (mm)        | 19.05 |
| Pitch P (in)        | 0.75  |
| Pin diameter d2     | 7.94  |
| max (mm)            |       |
| Pin diameter d2     | 0.31  |
| max (in)            |       |
| Plate height h2 max | 18.11 |
| (mm)                |       |
| Plate height h2 max | 0.71  |
| (in)                |       |
| Plate thickness T   | 3.3   |
| max (mm)            |       |
| Plate thickness T   | 0.13  |
| max (in)            |       |
| Weight (kg/m)       | 2.9   |
| Weight (lbs/ft)     | 1.95  |
|                     |       |