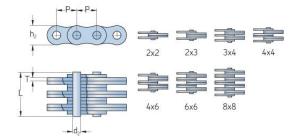

## PHC BL623X10FT

| Pitch P (mm)                  | 19.05 |
|-------------------------------|-------|
| Pitch P (in)                  | 0.75  |
| Pin diameter d2<br>max (mm)   | 7.94  |
| Pin diameter d2<br>max (in)   | 0.31  |
| Plate height h2 max<br>(mm)   | 18.11 |
| Plate height h2 max<br>(in)   | 0.71  |
| Plate thickness T<br>max (mm) | 3.3   |
| Plate thickness T<br>max (in) | 0.13  |
| Weight (kg/m)                 | 1.8   |
| Weight (lbs/ft)               | 1.21  |