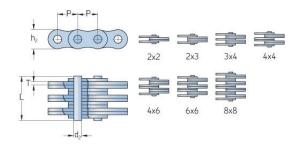

## PHC BL622X10FT

| r                   | ,     |
|---------------------|-------|
| Pitch P (mm)        | 19.05 |
| Pitch P (in)        | 0.75  |
| Pin diameter d2     | 7.94  |
| max (mm)            |       |
| Pin diameter d2     | 0.31  |
| max (in)            |       |
| Plate height h2 max | 18.11 |
| (mm)                |       |
| Plate height h2 max | 0.71  |
| (in)                |       |
| Plate thickness T   | 3.3   |
| max (mm)            |       |
| Plate thickness T   | 0.13  |
| max (in)            |       |
| Weight (kg/m)       | 1.45  |
| Weight (lbs/ft)     | 0.97  |
|                     |       |