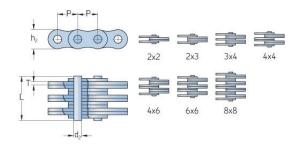

## PHC BL566X10FT

| Pitch P (mm)        | 15.88 |
|---------------------|-------|
| Pitch P (in)        | 0.63  |
| Pin diameter d2     | 5.96  |
| max (mm)            |       |
| Pin diameter d2     | 0.23  |
| max (in)            |       |
| Plate height h2 max | 15.09 |
| (mm)                |       |
| Plate height h2 max | 0.59  |
| (in)                |       |
| Plate thickness T   | 2.44  |
| max (mm)            |       |
| Plate thickness T   | 0.1   |
| max (in)            |       |
| Weight (kg/m)       | 2.65  |
| Weight (lbs/ft)     | 1.78  |