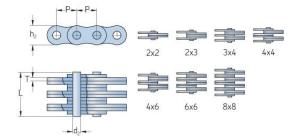

## PHC BL522X10FT

| Pitch P (mm)                  | 15.88 |
|-------------------------------|-------|
| Pitch P (in)                  | 0.63  |
| Pin diameter d2<br>max (mm)   | 5.96  |
| Pin diameter d2<br>max (in)   | 0.23  |
| Plate height h2 max<br>(mm)   | 15.09 |
| Plate height h2 max<br>(in)   | 0.59  |
| Plate thickness T<br>max (mm) | 2.44  |
| Plate thickness T<br>max (in) | 0.1   |
| Weight (kg/m)                 | 0.88  |
| Weight (lbs/ft)               | 0.59  |