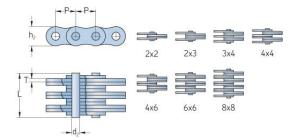

Chains Leaf chains

## PHC BL1666X5MTR



| Pitch P (mm)                  | 50.8  |
|-------------------------------|-------|
| Pitch P (in)                  | 2     |
| Pin diameter d2<br>max (mm)   | 17.46 |
| Pin diameter d2<br>max (in)   | 0.69  |
| Plate height h2 max<br>(mm)   | 48.26 |
| Plate height h2 max<br>(in)   | 1.9   |
| Plate thickness T<br>max (mm) | 7.52  |
| Plate thickness T<br>max (in) | 0.3   |
| Weight (kg/m)                 | 24    |
| Weight (lbs/ft)               | 16.13 |

The contents of this publication are the copyright of the publisher and may not be reproduced (even extracts) unless prior written permission is granted. Every care has been taken to ensure the accuracy of the information contained in this publication but no liability can be accepted for any loss or damage whether direct, indirect or