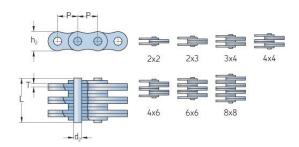

## PHC BL1266X5MTR

| Pitch P (mm)        | 38.1  |
|---------------------|-------|
| Pitch P (in)        | 1.5   |
| Pin diameter d2     | 12.71 |
| max (mm)            |       |
| Pin diameter d2     | 0.5   |
| max (in)            |       |
| Plate height h2 max | 36.2  |
| (mm)                |       |
| Plate height h2 max | 1.43  |
| (in)                |       |
| Plate thickness T   | 5.77  |
| max (mm)            |       |
| Plate thickness T   | 0.23  |
| max (in)            |       |
| Weight (kg/m)       | 13.9  |
| Weight (lbs/ft)     | 9.34  |