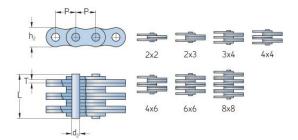

## PHC BL434X5MTR

| Pitch P (mm)                  | 12.7  |
|-------------------------------|-------|
| Pitch P (in)                  | 0.5   |
| Pin diameter d2<br>max (mm)   | 5.09  |
| Pin diameter d2<br>max (in)   | 0.2   |
| Plate height h2 max<br>(mm)   | 12.07 |
| Plate height h2 max<br>(in)   | 0.48  |
| Plate thickness T<br>max (mm) | 2.08  |
| Plate thickness T<br>max (in) | 0.08  |
| Weight (kg/m)                 | 1.12  |
| Weight (lbs/ft)               | 0.75  |