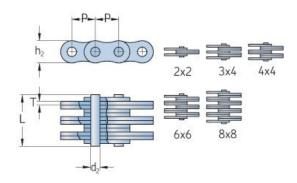

## PHC AL1066X5MTR

| Pitch P (mm)                | 31.75 |
|-----------------------------|-------|
| Pitch P (in)                | 1.25  |
| Pin diameter d2             | 9.53  |
| max (mm)                    |       |
| Pin diameter d2<br>max (in) | 0.38  |
| Plate height h2 max         | 25.6  |
| (mm)                        |       |
| Plate height h2 max<br>(in) | 1.01  |
| Plate thickness T           | 4     |
| max (mm)                    |       |
| Plate thickness T           | 0.16  |
| max (in)                    |       |
| Weight (kg/m)               | 7.2   |
| Weight (lbs/ft)             | 4.84  |