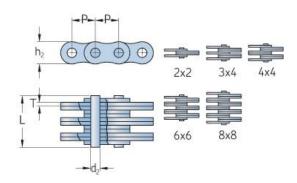

## PHC AL866X5MTR

| ch P (mm)                                                                                                               | 25.4                                 |
|-------------------------------------------------------------------------------------------------------------------------|--------------------------------------|
| ch P (in)                                                                                                               | 1                                    |
| diameter d2                                                                                                             | 7.92                                 |
| x (mm)                                                                                                                  |                                      |
| diameter d2                                                                                                             | 0.31                                 |
| x (in)                                                                                                                  |                                      |
| te height h2 max                                                                                                        | 20.5                                 |
| m)                                                                                                                      |                                      |
| te height h2 max                                                                                                        | 0.81                                 |
|                                                                                                                         |                                      |
| te thickness T                                                                                                          | 3.25                                 |
| x (mm)                                                                                                                  |                                      |
| te thickness T                                                                                                          | 0.13                                 |
| x (in)                                                                                                                  |                                      |
| eight (kg/m)                                                                                                            | 4.46                                 |
| eight (lbs/ft)                                                                                                          | 3                                    |
| x (mm) diameter d2 x (in) te height h2 max m) te height h2 max te thickness T x (mm) te thickness T x (in) eight (kg/m) | 0.31<br>20.5<br>0.81<br>3.25<br>0.13 |