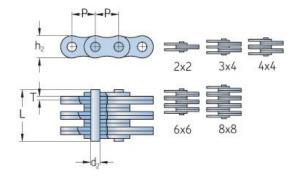

## PHC AL666X5MTR

| Pitch P (mm)                  | 19.05 |
|-------------------------------|-------|
| Pitch P (in)                  | 0.75  |
| Pin diameter d2<br>max (mm)   | 5.94  |
| Pin diameter d2<br>max (in)   | 0.23  |
| Plate height h2 max<br>(mm)   | 15.6  |
| Plate height h2 max<br>(in)   | 0.61  |
| Plate thickness T<br>max (mm) | 2.42  |
| Plate thickness T<br>max (in) | 0.1   |
| Weight (kg/m)                 | 2.6   |
| Weight (lbs/ft)               | 1.75  |