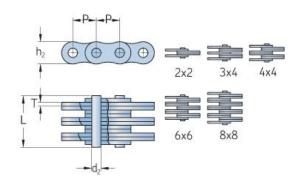

## PHC AL622X5MTR

| ,                             |       |
|-------------------------------|-------|
| Pitch P (mm)                  | 19.05 |
| Pitch P (in)                  | 0.75  |
| Pin diameter d2<br>max (mm)   | 5.94  |
| Pin diameter d2<br>max (in)   | 0.23  |
| Plate height h2 max (mm)      | 15.6  |
| Plate height h2 max (in)      | 0.61  |
| Plate thickness T<br>max (mm) | 2.42  |
| Plate thickness T<br>max (in) | 0.1   |
| Weight (kg/m)                 | 0.86  |
| Weight (lbs/ft)               | 0.58  |