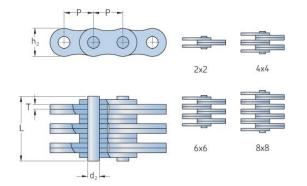

## PHC LL4866X5MTR

| Pitch P (mm)                  | 76.2  |
|-------------------------------|-------|
| Pitch P (in)                  | 3     |
| Pin diameter d2<br>max (mm)   | 29.24 |
| Pin diameter d2<br>max (in)   | 1.15  |
| Plate height h2 max<br>(mm)   | 63.88 |
| Plate height h2 max<br>(in)   | 2.51  |
| Plate thickness T<br>max (mm) | 10    |
| Plate thickness T<br>max (in) | 0.39  |
| Weight (kg/m)                 | 53    |
| Weight (lbs/ft)               | 35.61 |