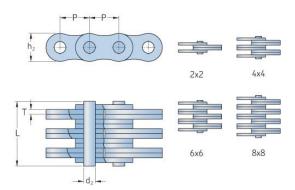

## PHC LL2466X5MTR

| Pitch P (mm)        | 38.1  |
|---------------------|-------|
| Pitch P (in)        | 1.5   |
| Pin diameter d2     | 14.63 |
| max (mm)            |       |
| Pin diameter d2     | 0.58  |
| max (in)            |       |
| Plate height h2 max | 33.4  |
| (mm)                |       |
| Plate height h2 max | 1.31  |
| (in)                |       |
| Plate thickness T   | 5     |
| max (mm)            |       |
| Plate thickness T   | 0.2   |
| max (in)            |       |
| Weight (kg/m)       | 12.22 |
| Weight (lbs/ft)     | 8.21  |
|                     |       |