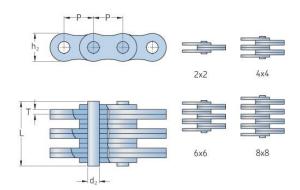

## PHC LL2044X5MTR

| Pitch P (mm)                  | 31.75 |
|-------------------------------|-------|
| Pitch P (in)                  | 1.25  |
| Pin diameter d2<br>max (mm)   | 10.19 |
| Pin diameter d2<br>max (in)   | 0.4   |
| Plate height h2 max (mm)      | 26.4  |
| Plate height h2 max<br>(in)   | 1.04  |
| Plate thickness T<br>max (mm) | 3.5   |
| Plate thickness T<br>max (in) | 0.14  |
| Weight (kg/m)                 | 4.4   |
| Weight (lbs/ft)               | 2.96  |