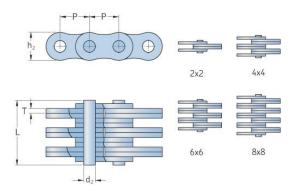

## PHC LL1644X5MTR

| Pitch P (mm)                  | 25.4 |
|-------------------------------|------|
| Pitch P (in)                  | 1    |
| Pin diameter d2<br>max (mm)   | 8.28 |
| Pin diameter d2<br>max (in)   | 0.33 |
| Plate height h2 max (mm)      | 21   |
| Plate height h2 max<br>(in)   | 0.83 |
| Plate thickness T<br>max (mm) | 3.1  |
| Plate thickness T<br>max (in) | 0.12 |
| Weight (kg/m)                 | 2.9  |
| Weight (lbs/ft)               | 1.95 |
|                               |      |