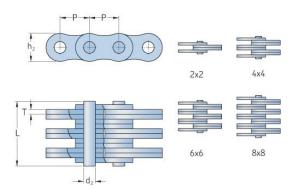

## PHC LL1622X5MTR

| Pitch P (mm)                  | 25.4 |
|-------------------------------|------|
| Pitch P (in)                  | 1    |
| Pin diameter d2<br>max (mm)   | 8.28 |
| Pin diameter d2<br>max (in)   | 0.33 |
| Plate height h2 max (mm)      | 21   |
| Plate height h2 max<br>(in)   | 0.83 |
| Plate thickness T<br>max (mm) | 3.1  |
| Plate thickness T<br>max (in) | 0.12 |
| Weight (kg/m)                 | 1.52 |
| Weight (lbs/ft)               | 1.02 |
|                               |      |