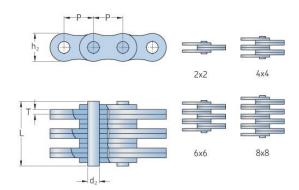

## PHC LL1222X5MTR

| Pitch P (mm)                  | 19.05 |
|-------------------------------|-------|
| Pitch P (in)                  | 0.75  |
| Pin diameter d2<br>max (mm)   | 5.72  |
| Pin diameter d2<br>max (in)   | 0.23  |
| Plate height h2 max (mm)      | 16    |
| Plate height h2 max<br>(in)   | 0.63  |
| Plate thickness T<br>max (mm) | 1.85  |
| Plate thickness T<br>max (in) | 0.07  |
| Weight (kg/m)                 | 0.73  |
| Weight (lbs/ft)               | 0.49  |