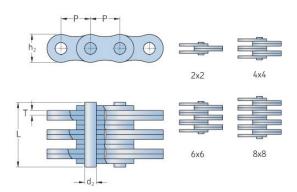

## PHC LL1088X5MTR

| Pitch P (mm)                  | 15.88 |
|-------------------------------|-------|
| Pitch P (in)                  | 0.63  |
| Pin diameter d2<br>max (mm)   | 5.08  |
| Pin diameter d2<br>max (in)   | 0.2   |
| Plate height h2 max (mm)      | 13.7  |
| Plate height h2 max<br>(in)   | 0.54  |
| Plate thickness T<br>max (mm) | 1.6   |
| Plate thickness T<br>max (in) | 0.06  |
| Weight (kg/m)                 | 2.1   |
| Weight (lbs/ft)               | 1.41  |