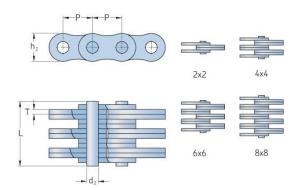

## PHC LL0866X5MTR

| Pitch P (mm)                  | 12.7 |
|-------------------------------|------|
| Pitch P (in)                  | 0.5  |
| Pin diameter d2<br>max (mm)   | 4.45 |
| Pin diameter d2<br>max (in)   | 0.18 |
| Plate height h2 max (mm)      | 10.6 |
| Plate height h2 max<br>(in)   | 0.42 |
| Plate thickness T<br>max (mm) | 1.6  |
| Plate thickness T<br>max (in) | 0.06 |
| Weight (kg/m)                 | 1.24 |
| Weight (lbs/ft)               | 0.83 |