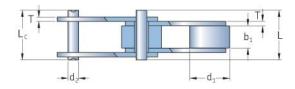

## PHC C2162X10FT

| Pitch P (mm)                           | 101.6 |
|----------------------------------------|-------|
| Pitch P (in)                           | 4     |
| Roller diameter d1<br>max (mm)         | 57.15 |
| Roller diameter d1<br>max (in)         | 2.25  |
| Width between inner plates b1 max (mm) | 31.75 |
| Width between inner plates b1 max (in) | 1.25  |
| Pin diameter d2<br>max (mm)            | 14.27 |
| Pin diameter d2<br>max (in)            | 0.56  |
| Plate height h2 max (mm)               | 47.8  |
| Plate height h2 max<br>(in)            | 1.88  |
| Plate thickness T<br>max (mm)          | 6.4   |
| Plate thickness T<br>max (in)          | 0.25  |
| Weight (kg/m)                          | 13    |
| Weight (lbs/ft)                        | 8.74  |
|                                        |       |