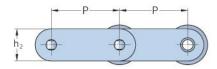

## PHC C2162X10FT

| Pitch P (mm)                           | 101.6 |
|----------------------------------------|-------|
| Pitch P (in)                           | 4     |
| Roller diameter d1<br>max (mm)         | 57.15 |
| Roller diameter d1<br>max (in)         | 2.25  |
| Width between inner plates b1 max (mm) | 31.75 |
| Width between inner plates b1 max (in) | 1.25  |
| Pin diameter d2<br>max (mm)            | 14.27 |
| Pin diameter d2<br>max (in)            | 0.56  |
| Plate height h2 max (mm)               | 47.8  |
| Plate height h2 max<br>(in)            | 1.88  |
| Plate thickness T<br>max (mm)          | 6.4   |
| Plate thickness T<br>max (in)          | 0.25  |
| Weight (kg/m)                          | 13    |
| Weight (lbs/ft)                        | 8.74  |
|                                        |       |